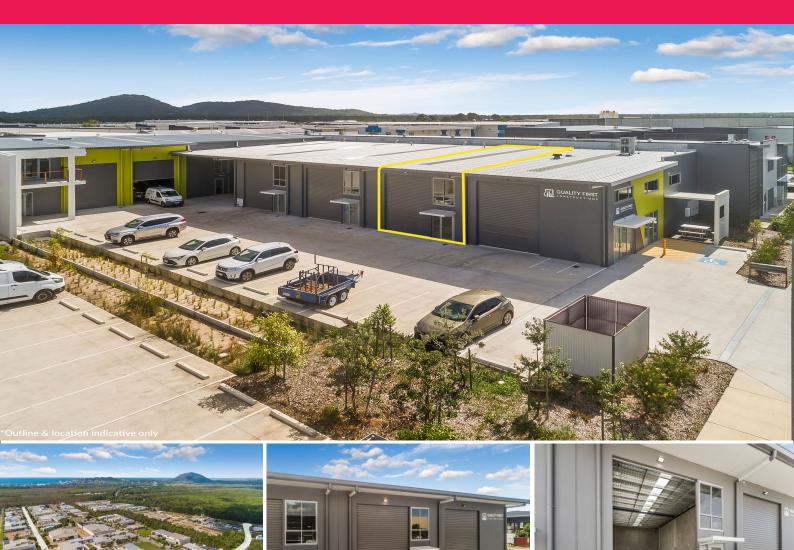

## Newly Developed Industrial Warehouse For Lease I Coolum Industrial Estate

Charlee Livesey from Ray White Commercial is pleased to present Unit 2/53 Dacmar Road, Coolum Beach for Lease. This brand new industrial warehouse is well-positioned in the Coolum Industrial Estate.

- 135m2\* ground floor
- Internal bathroom/shower facility
- 3 phase power
- Electric roller door approx 5 metres high
- Kitchenette with a hot water system
- Provision for mezzanine
- Onsite car parking