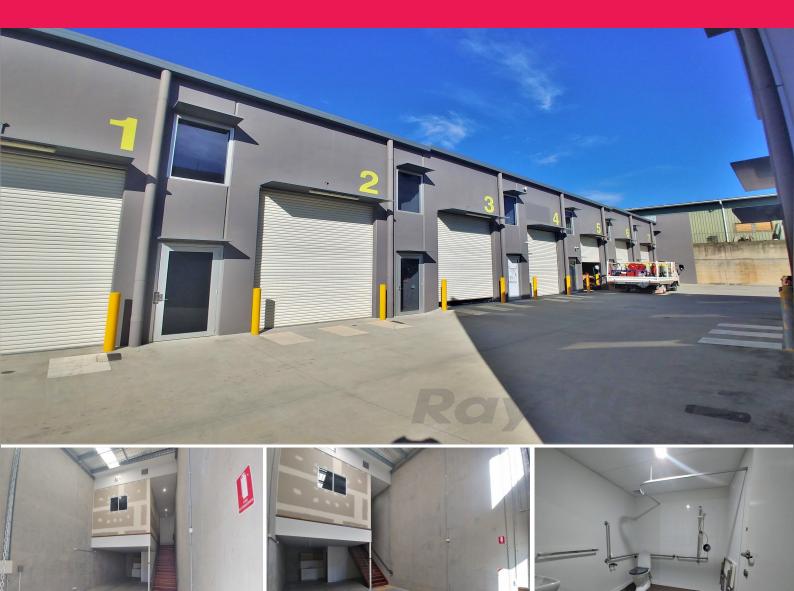

## For Lease: 95sqm\* MODERN OFFICE/ WAREHOUSE

- 95sqm\* office/warehouse
- 67sqm\* warehouse/ ground floor foot print
- 28sqm\* a/c mezzanine office
- Amenities include a kitchenette & PWD toilet with shower

Ray White

- Electric roller door
- One (1) allocated car space

- Ideally located circa 2.5km\* from the Gateway Motorway linking you to Brisbane's major arterial networks & close proximity to Bayside suburbs