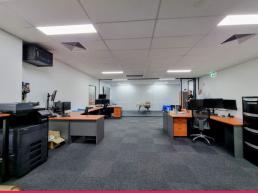

### **NEAR NEW WELL EQUIPPED OFFICE**

- 191sqm\* fully cabled and fitted corporate office
- 87sqm\* ground floor fitted out with 3 x glass offices/ meeting rooms, reception & waiting area, self-contained amenities including a PWD toilet, shower & kitchenette with dishwasher
- 104sqm\* fist floor office fitted with 2 x executive glass offices, a large glass board room & expansive open plan area
- Ducted air conditioning on both levels
- All furniture, computers & appliances may also be included subject to negotiations
- Fully data cabled ready to go
- LED lighting and fantastic natural light throughout
- Hot water system
- 3 phase power available if required
- 6 exclusive use car s