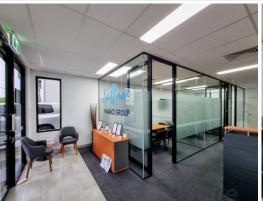

### **NEAR NEW WELL EQUIPPED OFFICE**

- 191sqm\* fully cabled and fitted corporate office
- 87sqm\* ground floor fitted out with 3 x glass offices/ meeting rooms, reception & waiting area, self-contained amenities including a PWD toilet, shower & kitchenette with dishwasher
- 104sqm\* fist floor office fitted with 2 x executive glass offices, a large glass board room & expansive open plan area
- Ducted air conditioning on both levels
- All furniture, computers & appliances may also be included subject to negotiations
- Fully data cabled ready to go
- LED lighting and fantastic natural light throughout
- Hot water system
- 3 phase power available if required
- 6 exclusive use car s