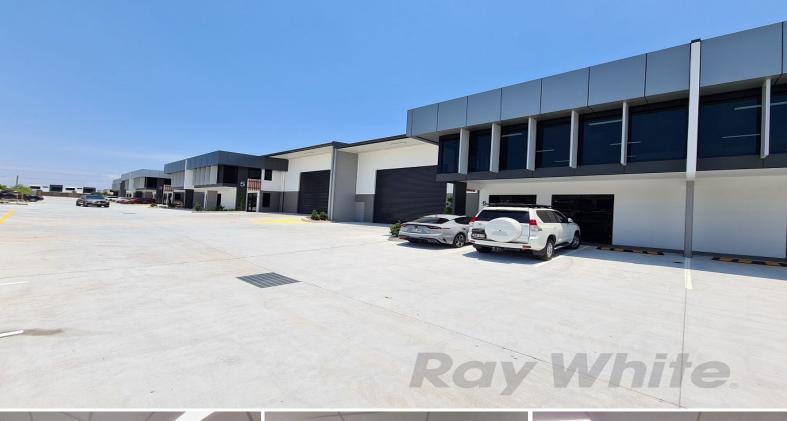

# Ray White.

6a/35 Learoyd Road, Acacia Ridge QLD 4110

### **NEAR NEW WELL EQUIPPED OFFICE**

- 191sqm\* fully cabled and fitted corporate office
- 87sqm\* ground floor fitted out with 3 x glass offices/ meeting rooms, reception & waiting area, self-contained amenities including a PWD toilet, shower & kitchenette with dishwasher
- 104sqm\* fist floor office fitted with 2 x executive glass offices, a large glass board room & expansive open plan area
- Ducted air conditioning on both levels
- All furniture, computers & appliances may also be included subject to negotiations
- Fully data cabled ready to go
- LED lighting and fantastic natural light throughout
- Hot water system
- 3 phase power available if required
- 6 exclusive use car s

Offices

FOR LEASE

191sqm