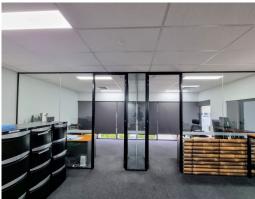

### **NEAR NEW WELL EQUIPPED OFFICE**

- 191sqm\* fully cabled and fitted corporate office
- 87sqm\* ground floor fitted out with 3 x glass offices/ meeting rooms, reception & waiting area, self-contained amenities including a PWD toilet, shower & kitchenette with dishwasher
- 104sqm\* fist floor office fitted with 2 x executive glass offices, a large glass board room & expansive open plan area
- Ducted air conditioning on both levels
- All furniture, computers & appliances may also be included subject to negotiations
- Fully data cabled ready to go
- LED lighting and fantastic natural light throughout
- Hot water system
- 3 phase power available if required
- 6 exclusive use car s