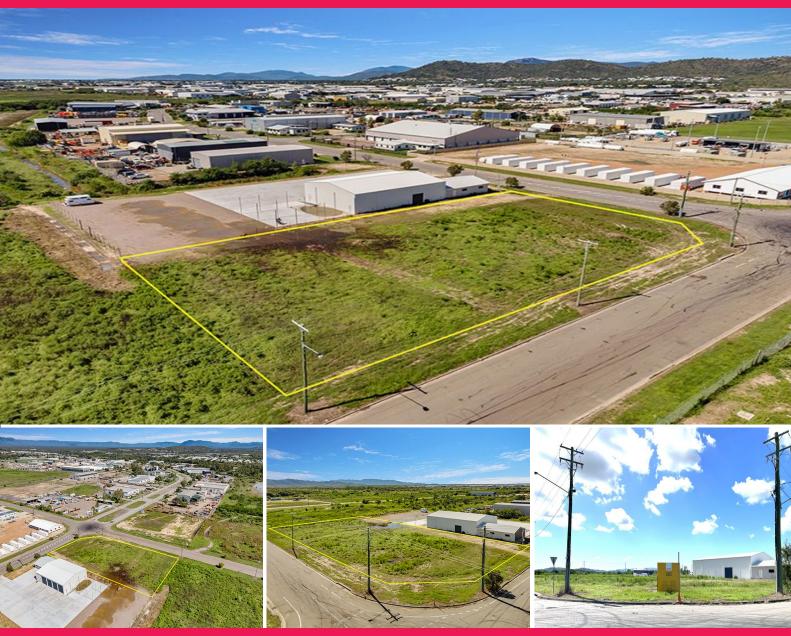

158-160 Enterprise Street, Bohle QLD 4818

## High profile industrial development site

Lot 1 enjoys a prime location on the corner of Enterprise Street and Inspire Avenue  $\,$ 

in the heart of the Bohle Industrial Estate, close to the airport and major transport routes.

Zoned Medium Impact Industry and suitable for a wide range of uses. Contact exclusive agents Ray White Commercial on 07 4726 7888.

Development FOR SALE \$645,450 excluding GST

Ray White. Commercial
Townsville