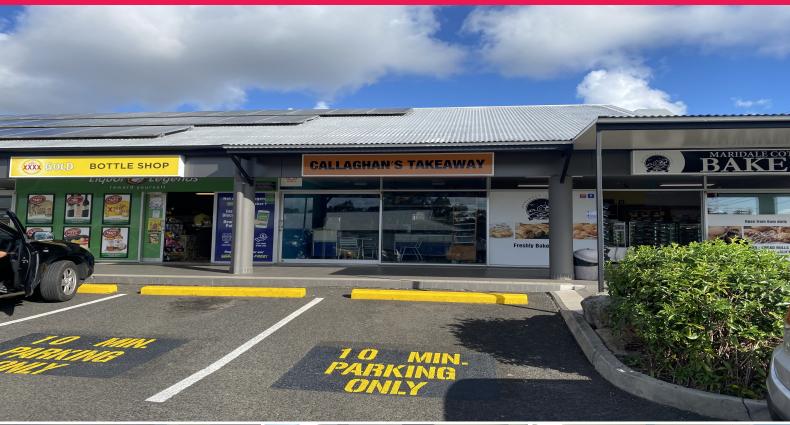

## Perfect F&B Location in Busy Retail Centre

Ray White Commercial Bayside is pleased to present For Lease, 7/76 Ney Road, Capalaba.

Located in a vibrant shopping village with great car parking, this 56sqm\* space was previously a takeaway shop which has fitout available for an operator to 'walk in and commence trading'.

Features include:

- 56sqm\* shop in busy retail centre
- Existing fitout available
- Huge on-site car park
- Positioned among a mix of quality destination tenants (supermarket, doctor's surgery, bakery, bottle shop, pizz