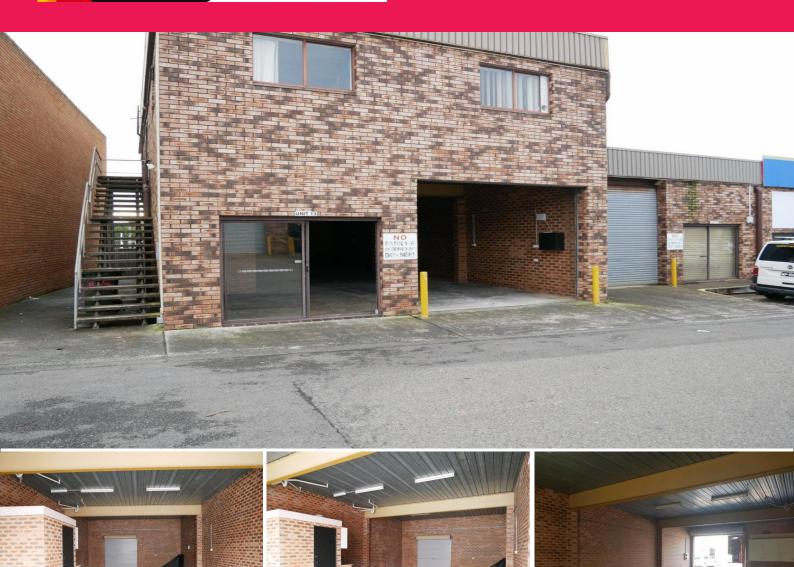

## A RARE OPPORTUNITY, DO NOT MISS OUT!

These industrial units are hard to come by! Positioned in a sought-after complex, just set back off the main street in Long Jetty.

Zoned IN2 this unit is open to a wide range of light industrial and warehouse style businesses. Amenities include shower and toilet facilities which have been recently updated.

Property Features:

- Zoned IN2 (Light industrial)
- Amenities include toilet and shower (Freshly painted and tiled)
- Roller door access to the front and the rear
- Approximately 113sqm of warehouse floor