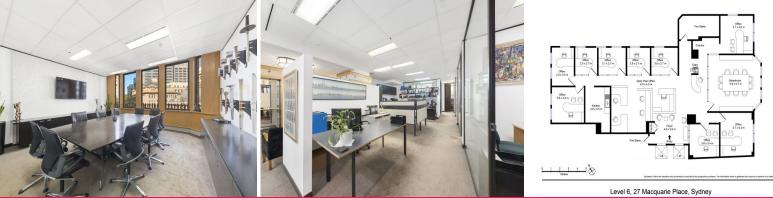

## Legal fit out with 9 offices

Kyle House is a character building with art deco features and a magnificent heritage fa?ade. The building enjoys direct access to the leafy Macquarie Place Park and is just a short stroll from Circular Quay. Shower facilities on ground floor

- Legal fit out with 9 perimeter offices with open outlook
- Staffed reception, 10 pax boardroom, 4 workstations
- Light on 3 sides, great views over Macquarie Place Park
- Direct lease from July 2022, long leases, no demo clauses

Offices FOR LEASE \$1,050 psm pa gross 228sqm