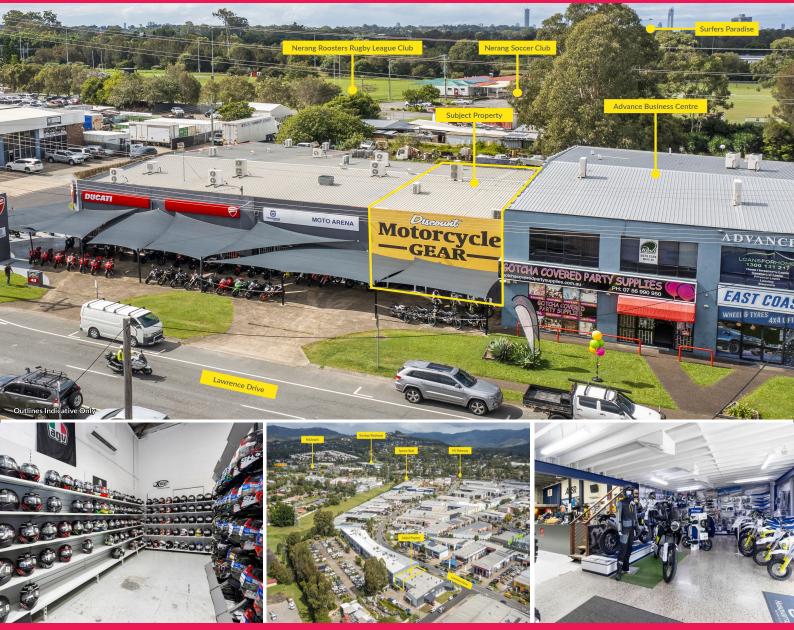

## 1/49-51 Lawrence Drive, Nerang QLD 4211

## **Awesome Lawrence Drive Position**

## \* Great tenanted investment

- \* 242m2\* warehouse/showroom floor area
- \* 64m2\* additional mezzanine
- \* Tenant in place until March 2024 with 5 year option
- $^{\ast}$  Rear access via pedestrian with onsite carparking
- \* Quality fitout in prime location
- \* Kitchenette and toilet amenities
- \* Contact us today for more information.