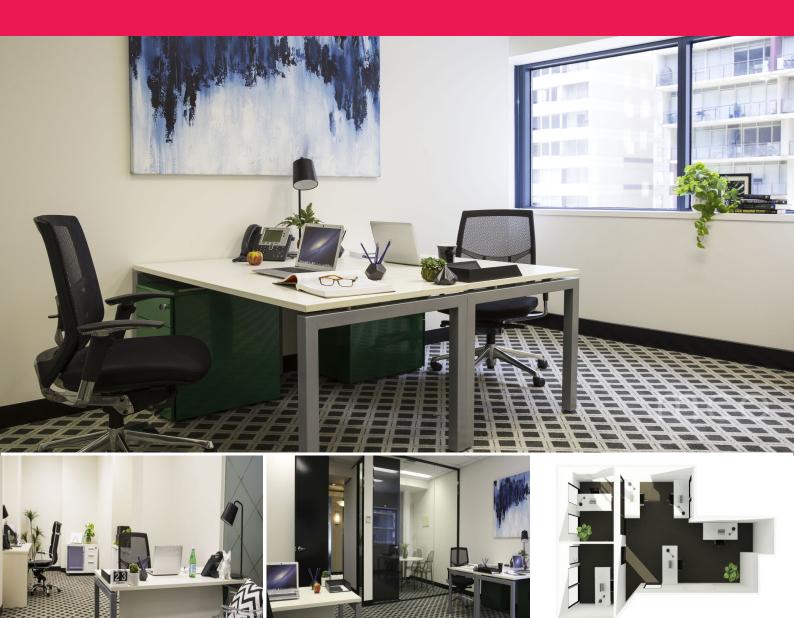

## Light filled affordable office at St Kilda Rd Towers

Suite 743 won't be available for long. This bright and spacious private office suite comfortably fits six to eight workspaces and includes two conjoining executive offices.

With both interior and exterior windows, the space is flooded with light and boasts:

- Spacious open plan area layout promoting collaboration
- Plenty of space for storage and cabinetry
- Floor-to-ceiling internal windows, allowing natural light to flood through the space
- Ideal professional work environment for a team of up to eight people