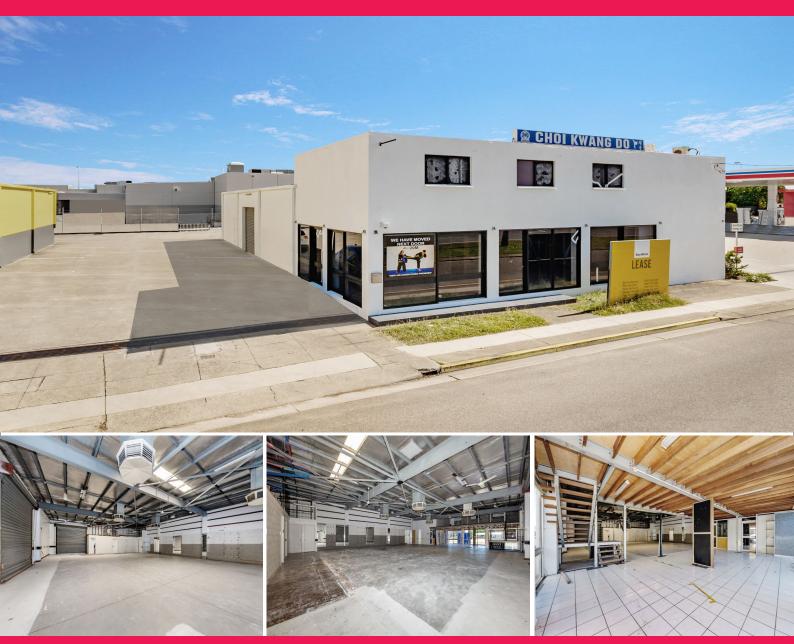

## 741 Riverway Drive, Thuringowa Central QLD 4817

## Ultimate main road exposure for your business

This freestanding commercial building of 390 sqm boasts maximum exposure to passing traffic and easy access via a service road which also services the brand new Liberty service station right next door. The property would suit a variety of uses from showroom, bulky goods, retail, medical, warehousing and sports recreation.

Features include:

- ? 390 sqm mainly open plan, high clearance area
- ? Additional 126 sqm mezzanine level
- ? Ground and mezzanine level air-conditioned offices
- ? Separate male and female bathroom + shower
- ? Evaporative cooling through warehouse/showroom area
- ? Alarm system