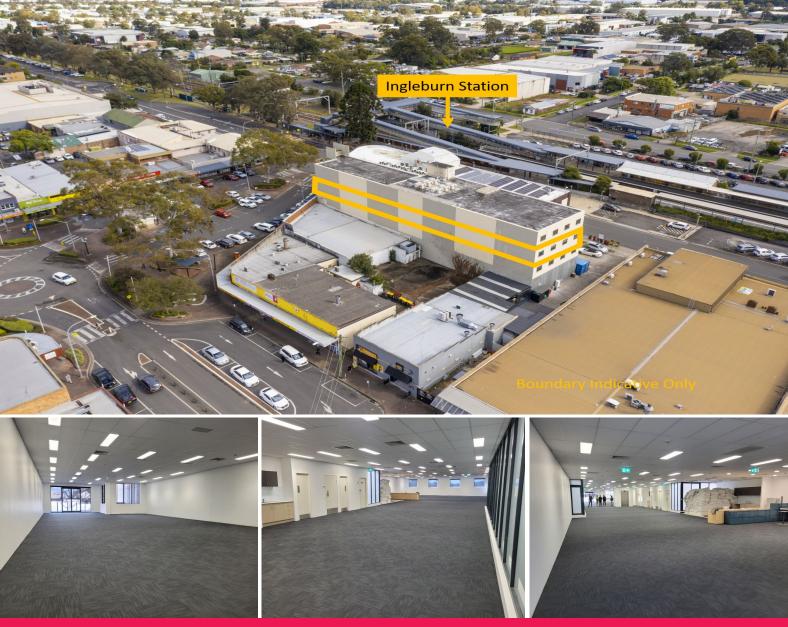

## 8 Oxford Road, Ingleburn NSW 2565

## CORPORATE OFFICE SPACE | Meets All Government Property Requirements

This property is located at 8 Oxford Road Ingleburn. It's centrally located within the heart of the Ingleburn CBD, only moments walking distance to Ingleburn railway and bus station. The subject property is in close proximity to all essential services including Ingleburn Village Shopping Centre.

? Level 2 tenancy totalling 535m?\*

- ? Option to split in two tenancies of 250m?\* & 285m?\*
- ? Disability compliant space with lift access
- ? Predominately open plan with some fit out
- ? Hi spec lighting and air conditioning
- ? Building provides for