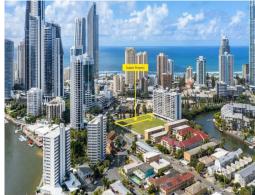

## High Exposure CBD Development Site, Surfers Paradise

Tenders close 4pm, Friday 1 July 2022

Ray White Commercial Gold Coast, as the exclusive agent, is proud to offer 72 Remembrance Drive, Surfers Paradise QLD, on behalf of the Gold Coast City Council, for sale via Public Tender.

This exceptional development opportunity is situated in the heart of Surfers Paradise, prominently positioned along Remembrance Drive, within immediate reach of Surfers Paradise beach, cafes, restaurants, Surfers Paradise Bus Terminal and the Gold Coast Light Rail.

? Land Area 1833m2\*

? 90 metre\* road frontage

? Zoned Centre - Surfer

Development

FOR SALE

1833sqm