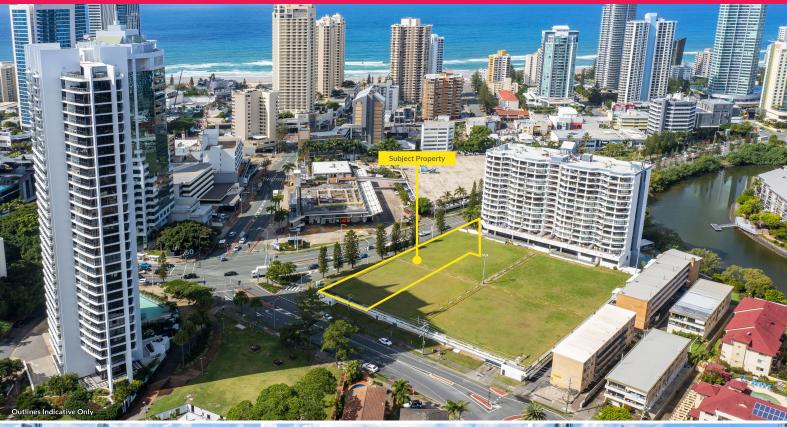

## High Exposure CBD Development Site, Surfers Paradise

Tenders close 4pm, Friday 1 July 2022

Ray White Commercial Gold Coast, as the exclusive agent, is proud to offer 72 Remembrance Drive, Surfers Paradise QLD, on behalf of the Gold Coast City Council, for sale via Public Tender.

This exceptional development opportunity is situated in the heart of Surfers Paradise, prominently positioned along Remembrance Drive, within immediate reach of Surfers Paradise beach, cafes, restaurants, Surfers Paradise Bus Terminal and the Gold Coast Light Rail.

? Land Area 1833m2\*

? 90 metre\* road frontage

? Zoned Centre - Surfer

Development

FOR SALE

1833sqm