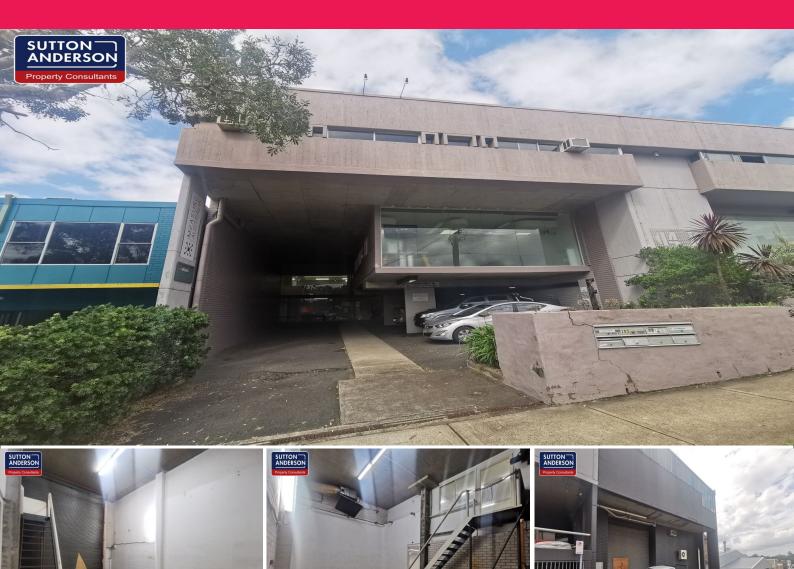

## G1/14-16 Whiting Street, Artarmon NSW 2064

## **Excellent Warehouse/Office - Short Term Lease**

Sutton Anderson are pleased to present Suite G1, 14-16 Whiting Street, Artarmon available for lease. The property offers:

- \* Available now until July 2023
- \* Zoning IN1 General Industrial
- \* Front access off Whiting Street plus rear lane access
- \* Three undercover car spaces included
- \* 200m to Pacific Highway & 150m to M1 and M2 Motorway
- \* High Clearance Warehouse
- \* Air Conditioning
- \* Kitchenette and onsite bathroom
- \* Approx 200sqm

Contact Sutton Anderson

Industrial FOR LEASE

\$40,000pa Gross + GST

200sqm

**Hugh Anderson** 

**Matthew O'Neill** 

hugh@suttonanderson.com.au

matthew@sutton and erson.com.au