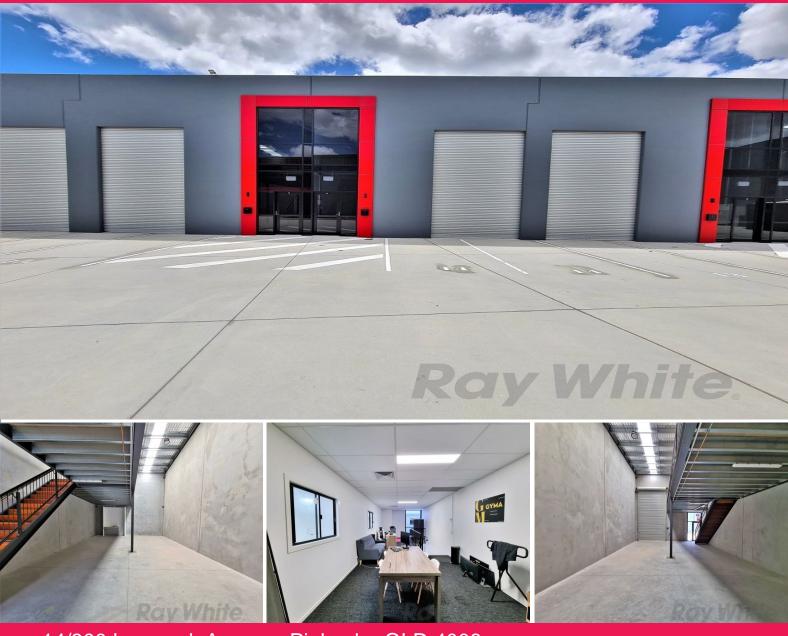

14/300 Lavarack Avenue, Pinkenba QLD 4008

## **NEAR NEW TIDY OFFICE/ WAREHOUSE**

- 146sqm\* office/warehouse in highly sought after Pinkenba
- 47sqm\* enclosed mezzanine office with ducted air conditioning
- 99sqm\* warehouse/ ground floor
- Two (2) allocated car spaces
- Electric roller door
- Self-contained amenities include kitchenettes on each level, a shower & toilet
- Located in the attractive Eagle Farm Business Park
- Fantastic access to a variety of dining options, Brisbane Airport, Brisbane CBD via Kingsford Smith Drive, Queensland's Major Arterial Network via the Gateway Motorway & the Port of Brisbane