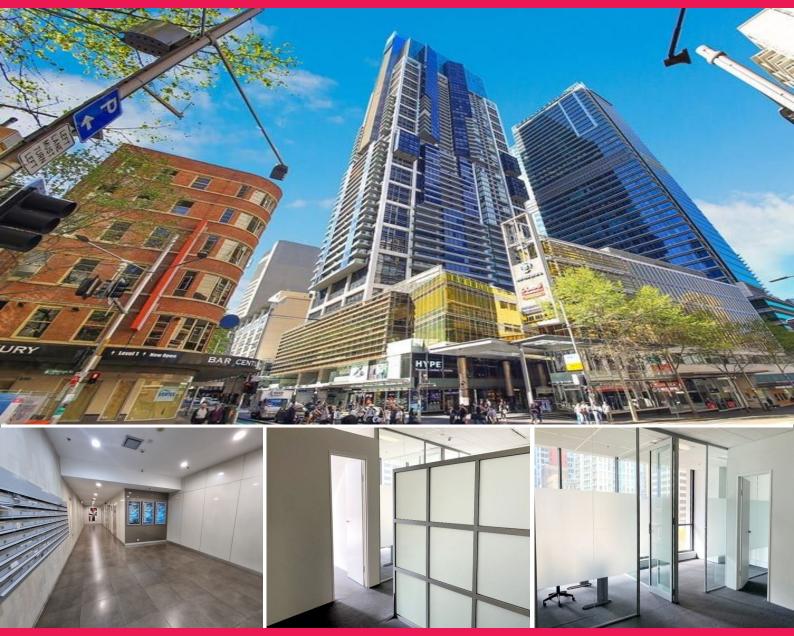

## 17/87 - 89 Liverpool Street

87 - 89 Liverpool Street is known as World Tower, located between George Street and Pitt Street in the Southern CBD. The property is located above World Square's retail precinct comprising over 90 specialty stores .

- Strata suite with existing fit out and good lift exposure
- Reception, open plan area, meeting room & 3 main offices
- North facing natural light, floor to ceiling windows
- Access to World Tower recreational facilities