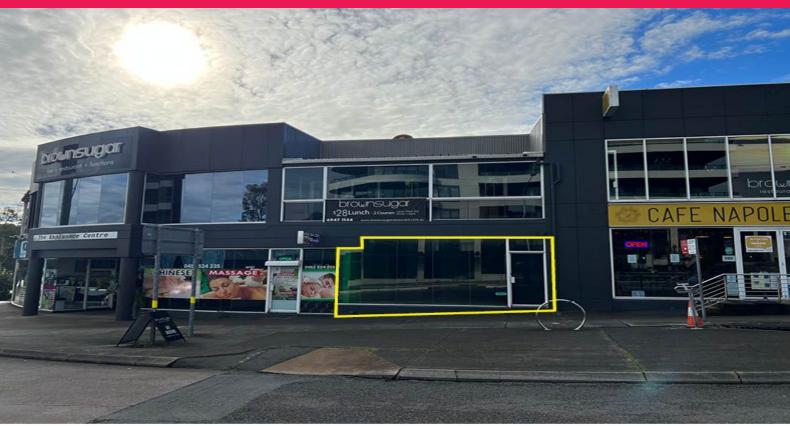

## **RETAIL SPACE OPPOSITE THE LAKE!**

This commercial suite offers sensational exposure, on the roundabout of King Street & The Esplanade and features the following:

- Large window frontage with high exposure
- High foot traffic and high quality neighbouring tenancies
- 67m?\* lettable area
- Front and rear entrances
- One allocated parking space at the rear
- Shared amenities
- Outgoings are included in the asking rental figure

Call to arrange your inspection today!

Retail

FOR LEASE

67sqm