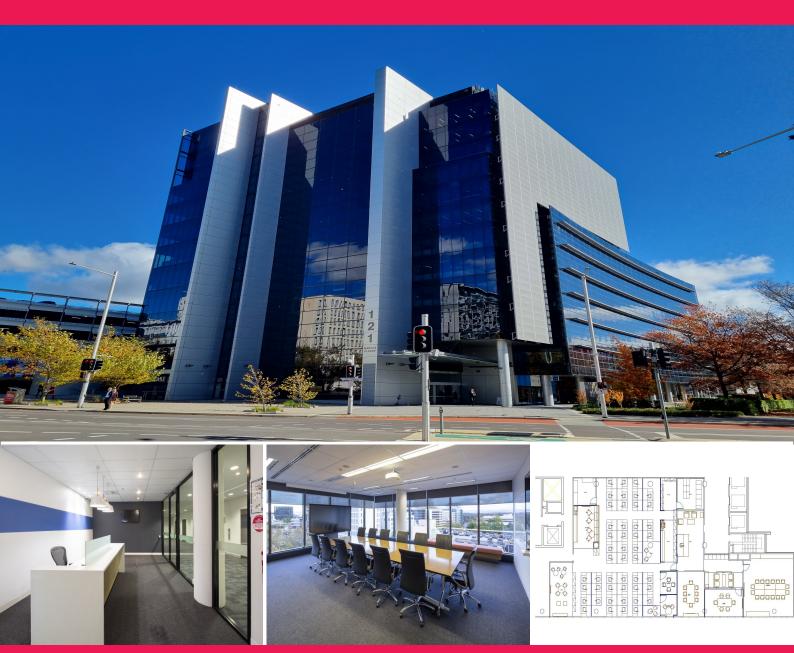

Part Level 6/121 Marcus Clarke Street, City ACT 2601

## **READY TO OCCUPY A-GRADE OFFICE**

121 Marcus Clarke is a uniquely designed office building, consisting of more than 26,000sqm over ground plus eleven levels and an abundance of basement car parking - more than 600 spaces over four levels. A number of top tier occupiers call 121 Marcus Clarke Street home such as EY, Mills Oakley, Shape, Meyer Vandenberg and the Commonwealth of Australia.

This iconic building is environmentally designed to provide the best practice in energy and green performance, registered for Green Star accreditation and designed to achieve Australian excellence with a NABERS Energy Rating of 5.5 stars.

The building is situated in the West of Canberra's CBD, within walking distance to all parts of the City includin

Offices
FOR LEASE
Contact Agent
540sqm

Troy Markos

0434 400 311 troy.markos@cbre.com Brendan Laus