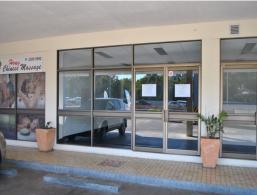

## **RETAIL / OFFICE SPACE ON PACIFIC HIGHWAY**

- ? Total area 99sqm
- ? Open plan retail/office area
- ? Small rear office
- ? Ducted air-conditioning
- ? Multiple power points throughout
- ? Own kitchen facilities
- ? Great exposure to the M1
- ? On-site cafe
- ? Walking distance to bus interchange and retail precinct
- ? Ample on-site parking
- ? Just minutes to Pacific Highway on/off ramps