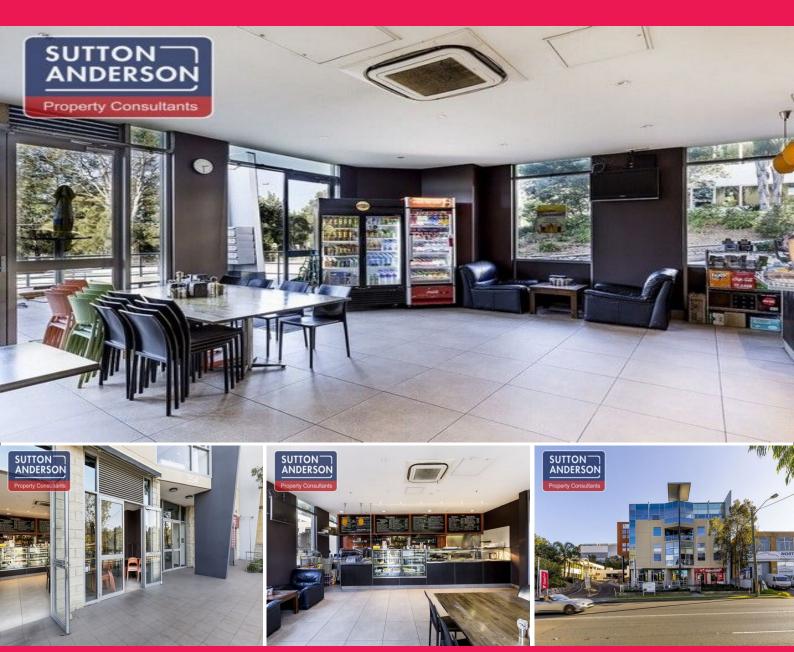

## Fantastic Exposure to Eastern Valley Way - Cafe

This property is in a prime location at the front of the Niche industrial/commercial estate, fronting onto Eastern Valley Way. With an existing DA approved cafe in place and the current fit out available, this is an opportunity not ot be missed. It enjoys great visibility from Eastern Valley Way.

Property features include:

- \* Approximately 105sqm & common area
- \* Great exposure to Eastern Valley Way
- \* Currently DA approved
- \* Existing caf? fit out in place
- \* 42 companies in the complex for trade
- \* Common area loading f