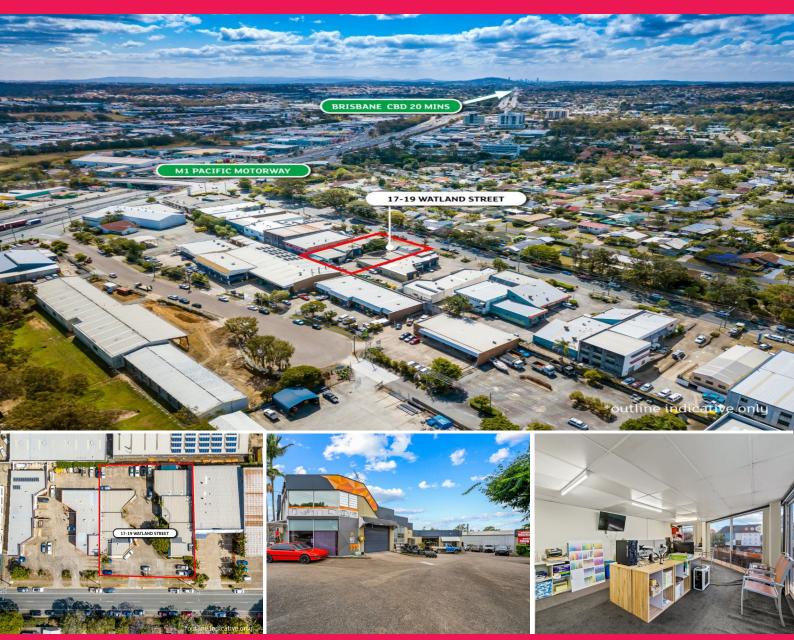

## 17-19 Watland Street, Springwood QLD 4127

## Freestanding Investment - 6 Industrial Units Totaling 887sqm On 2,028sqm Land

- \* \$100,000 per annum nett return (approx.)
- $^{\ast}$  6 solid industrial units built with besser bricks even between tenancies
- (separate electricity meters) 887sqm lettable area
- \* 2,028sqm freehold land
- \* Long standing tenants with good tenancy mix
- \* 40m wide frontage
- \* Excellent parking onsite
- \* Zoned Highway Business Future development upside
- \* Strategic location between Brisbane & Gold Coast
- \* Close to M1 (800m from off ramp)