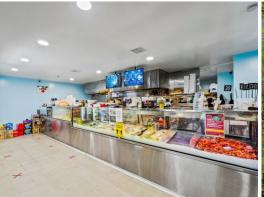

- \* High quality complex with abundance of main road exposure.
- \* Corner lot with two side access. Pylon and building signage.
- \* Quality tile panel construction and parking front and rear.
- \* Fitted out for Fresh and Cooked Seafood. Current fit out includes cold rooms, freezer, rangehood/exhaust, displays etc.
- \* Bottled gas connected, grease trap, rear disabled toilet (common property), 3 phase power, fully air conditioned.
- \* 104sqm Internal Retail Shop Area.
- \* 128sqm Exclusive Use