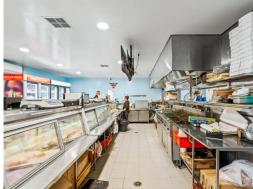

- \* High quality complex with abundance of main road exposure.
- \* Corner lot with two side access. Pylon and building signage.
- \* Quality tile panel construction and parking front and rear.
- \* Fitted out for Fresh and Cooked Seafood. Current fit out includes cold rooms, freezer, rangehood/exhaust, displays etc.
- \* Bottled gas connected, grease trap, rear disabled toilet (common property), 3 phase power, fully air conditioned.
- \* 104sqm Internal Retail Shop Area.
- \* 128sqm Exclusive Use