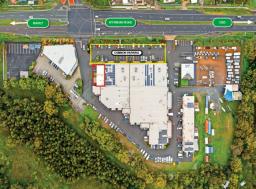

- \* High quality complex with abundance of main road exposure.
- \* Corner lot with two side access. Pylon and building signage.
- \* Quality tile panel construction and parking front and rear.
- \* Fitted out for Fresh and Cooked Seafood. Current fit out includes cold rooms, freezer, rangehood/exhaust, displays etc.
- \* Bottled gas connected, grease trap, rear disabled toilet (common property), 3 phase power, fully air conditioned.
- \* 104sqm Internal Retail Shop Area.
- \* 128sqm Exclusive Use