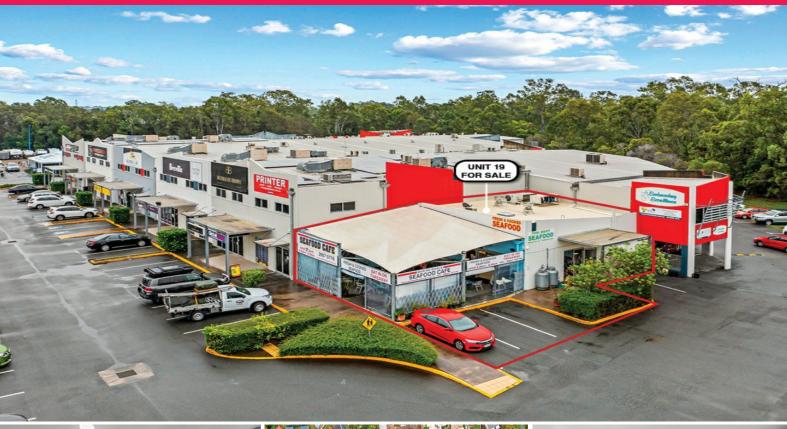

## LJ Hooker Commercial

19/1029 Manly Road, Tingalpa QLD 4173

## **Prime Fully Leased Investment. Net Lease**

LJH Commercial are pleased to present 19/1029 Manly Road, Tingalpa, to the market for immediate sale.

Rarely to opportunities of this nature appear on the market. Long term tenants in place with proven established business operating since 2009.

- \* High quality complex with abundance of main road exposure.
- \* Corner lot with two side access. Pylon and building signage.
- \* Quality tile panel construction and parking front and rear.
- \* Fitted out for Fresh and Cooked Seafood. Current fit out includes cold rooms, freezer, rangehood/exhaust, displays etc.
- \* Bottled gas connected, grease trap, rear disabled toilet (common property), 3 phase power, fully air conditioned.
- \* 104sqm Internal Retail Shop Area.
- \* 128sqm Exclusive Use