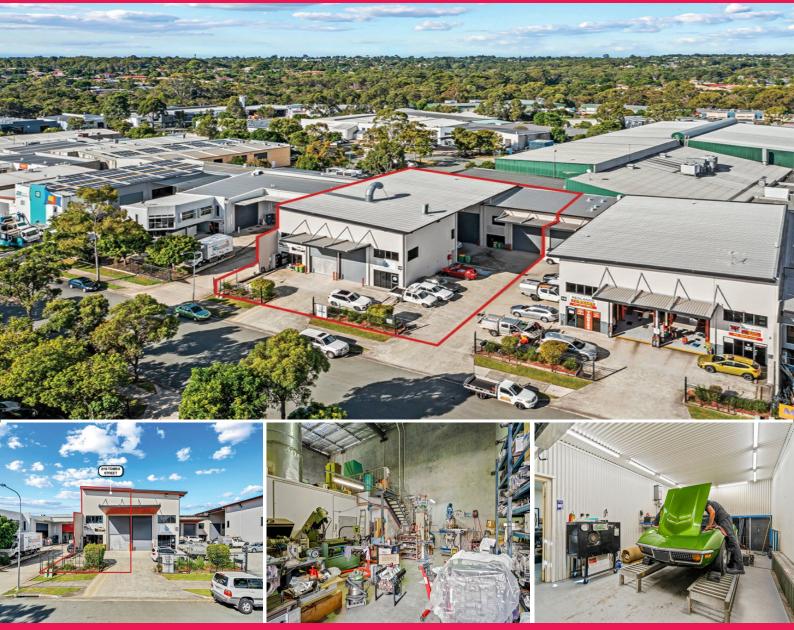

## 2/16 Tombo Street, Capalaba QLD 4157

## 200sqm Warehouse/Office/Mezzanine.2 Container Height Doors.

- \* Rare opportunity in quality complex.
- \* Front unit, front and rear access, fully fenced property.
- \* 46sqm Ground floor air-conditioned office/showroom.
- \* 108sqm Ground floor warehouse. Front and rear roller doors.
- \* 46sqm Load bearing mezzanine area.
- \* 3 phase power available.
- \* 6.5-8m internal height.
- \* Internal amenities/kitchenette.
- \* 2 Exclusive car spaces onsite.
- \* Also For Sale
- \* Contact Manoli Nicolas on 0400 082 170 for an inspection today.