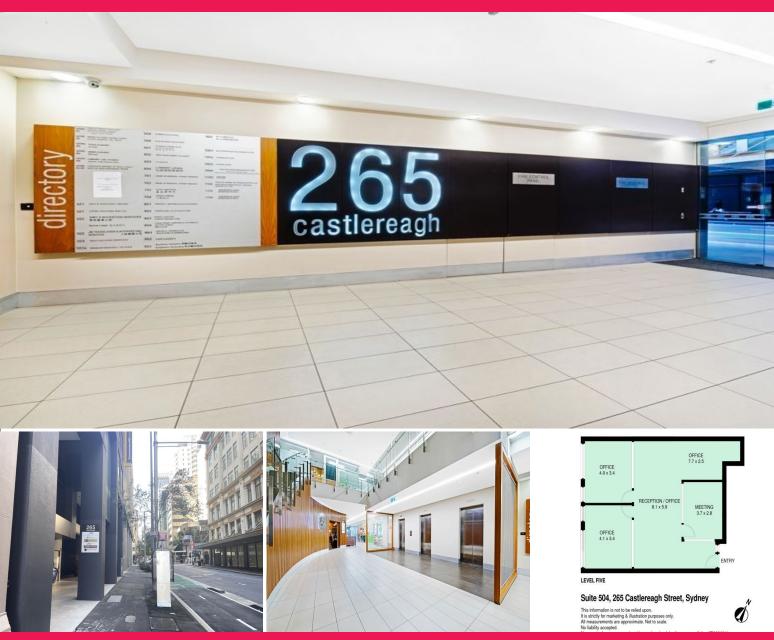

504/265 Castlereagh Street, Sydney NSW 2000

## 81SQM, CLOSE TO LAW COURTS AND WORLD SQUARE

Phone enquiries - please quote property ID 28904.

This office space is directly opposite the Downing Centre Law Courts building and close to world square and walking distance from Townhall and Museum station

The office faces North West with natural sunlight. The office comprises a quality fit-out suitable for a small solicitor or professional office including a meeting room, two offices, and common areas.

Additional workspace for five to eight assistant staff is fit-out with good storage and amenities areas.

**DISCLAIMER No Agent Bus** 

Offices

FOR LEASE

81sqm

No Agent Property -

1300594794

noagentproperty.com.au