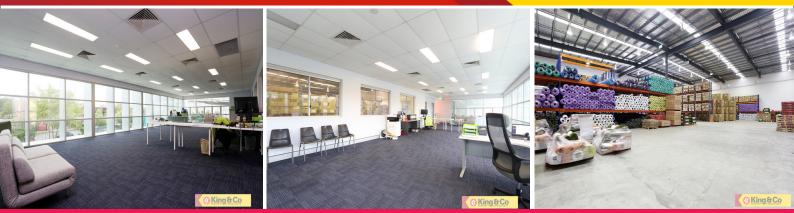

Features of the property include:-

- \* 1,500m2 GFA
- \* 1,350m2 high clearance warehouse
- \* 150m2 modern open plan office
- \* Two 6m wide electric roller doors
- \* Ample on-site parking

Industrial FOR LEASE