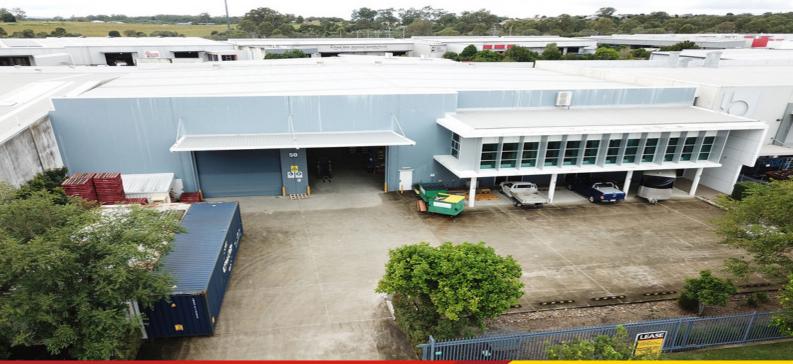

## **CORPORATE GRADE FREESTANDER - UNBEATABLE LOCATION!**

King & Co Property Consultants are proud to present 50 Motorway Circuit, Ormeau to the market for lease.

Do not miss out on this fantastic opportunity to secure an immaculate freestanding industrial facility, located just minutes from the Pacific Motorway.

Features of the property include:-

- \* 1,500m2 GFA
- \* 1,350m2 high clearance warehouse
- \* 150m2 modern open plan office
- \* Two 6m wide electric roller doors
- \* Ample on-site parking

Industrial FOR LEASE