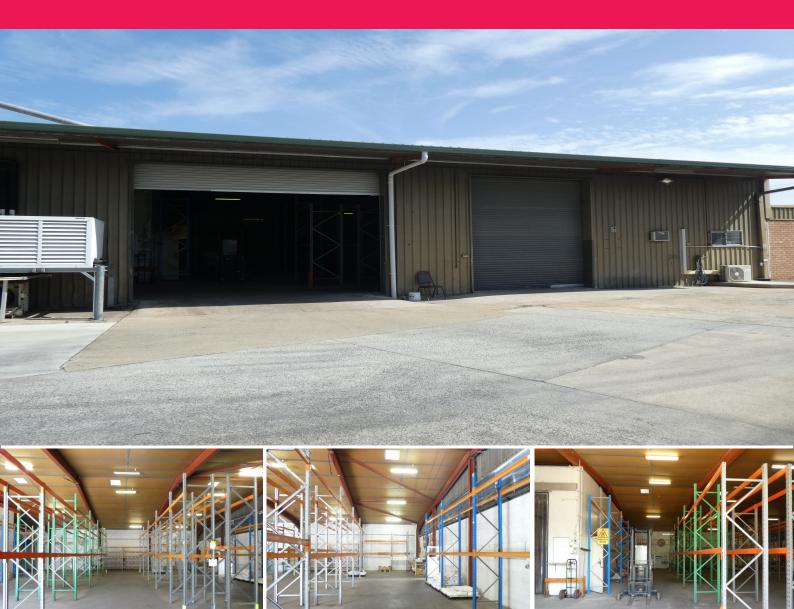

## **Sublet Warehouse Area From Main Tenant**

- \* Lease from 200m2\* up to 600m2\* of building area
- \* Includes up to 511m2\* of warehouse area with 250\* bays of pallet racking
- \* Includes 44m2\* of cold room with 20\* bays of pallet racking inside
- \* Includes up to 45m2\* of shared air-conditioned office area
- \* Includes shared male & female toilets & lunchroom area
- \* Two roller doors (1x motorised) and a shared electric Crown forklift
- \* Insulated roof in the warehouse areas
- \* Plenty of area outside for loading/unloading trucks
- \* Fully fenced property with easy truck access
- \* Situated very close to the M1 Motorway via exit 30
- \* Available now to lease and then occupy immediately