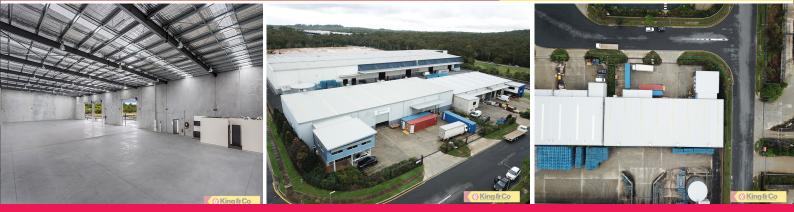

## **GREAT FREESTANDER!**

\* Modern 1,461m2 freestanding office / warehouse

- \* Prime Berrinba location just off the Logan Motorway
- \* Incorporates 200m2 office and 1,261m2 clear span warehouse

\* Easy truck access via three container height roller doors and two crossovers

Located just off the Logan Motorway, providing the logistic advantag,e within the sought after suburb of Berrinba is this modern 1,461m2 freestanding office / warehouse.

For further information contact exclusive agent Robert Finlay.