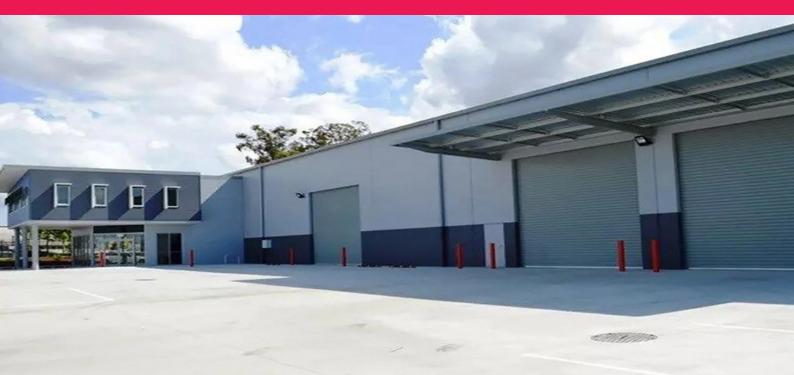

## **GREAT FREESTANDER!**

\* Modern 1,461m2 freestanding office / warehouse

- \* Prime Berrinba location just off the Logan Motorway
- \* Incorporates 200m2 office and 1,261m2 clear span warehouse

\* Easy truck access via three container height roller doors and two crossovers

Located just off the Logan Motorway, providing the logistic advantag,e within the sought after suburb of Berrinba is this modern 1,461m2 freestanding office / warehouse.

For further information contact exclusive agent Robert Finlay.