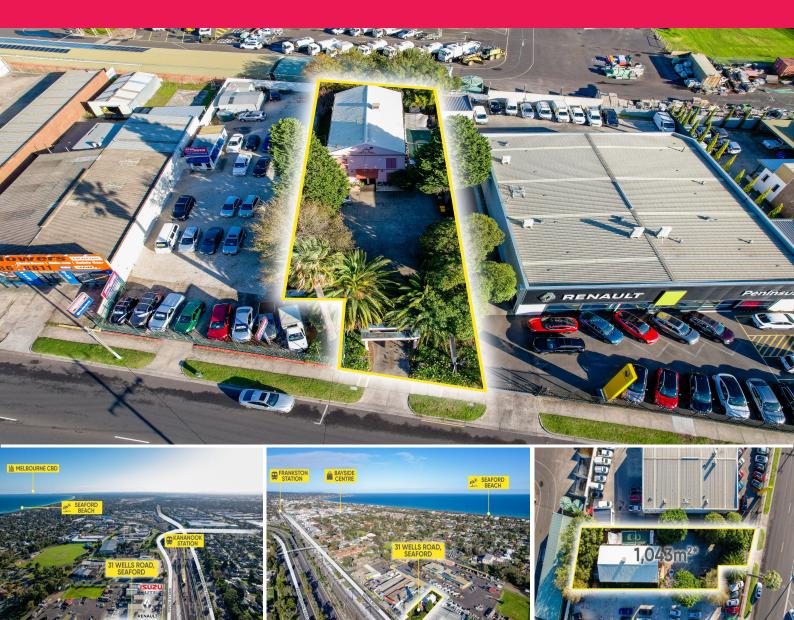

## 31 Wells Road, Seaford VIC 3198

## Leased until 2028 with further options

Ray White Commercial Oakleigh is excited to present 31 Wells Road, Seaford to market via Online Auction scheduled for Thursday 23rd June 2022 @ 12PM. This is a fantastic stand alone investment opportunity which is leased until 2028 along with further options and is exactly what the market has been demanding. Leisure FOR SALE

320sqm

? Land area | 1044m2 approx

- ? Building area | 320m2 approx
- ? Currently returning | \$108,000 p/a + GST + outgoings
- ? 10 + 10 + 10 Year Lease (Commenced 2018)
- ? Fourteen (14) on-site car spaces
- ? Serviced by major art