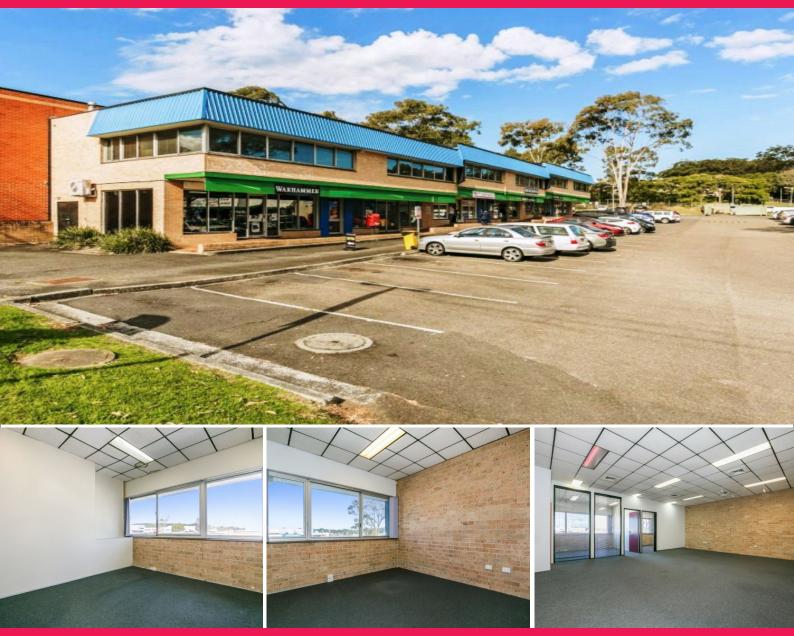

## **AMAZING VALUE COMMERCIAL OFFICE SUITE ERINA!**

- 74m2 approx. total area
- Carpeted with ducted air conditioning
- 2 partitioned offices with glass partitioning and open plan area.
- Kitchenette, storage area and plenty of natural light.
- Highly motivated lessor looking to secure a quality long term lessee and prepared to offer a great rental structure for a long term lessee.

FOR LEASE

74sqm