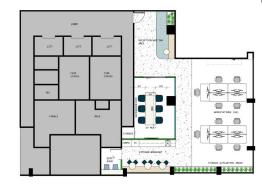

- Rare chance to secure a small suite with Park views
- New spec fit-out just installed and ready to occupy
- Comprises reception, 6 seater boardroom, small kitchen
- Large open plan area with 12 workstations

Offices FOR LEASE

\$1195 psm pa gross plus GST 124.5sqm

Ray White.

**Anthony Harris** 

Jeremy Piggin

aharris@raywhite.com

jpiggin@raywhite.com