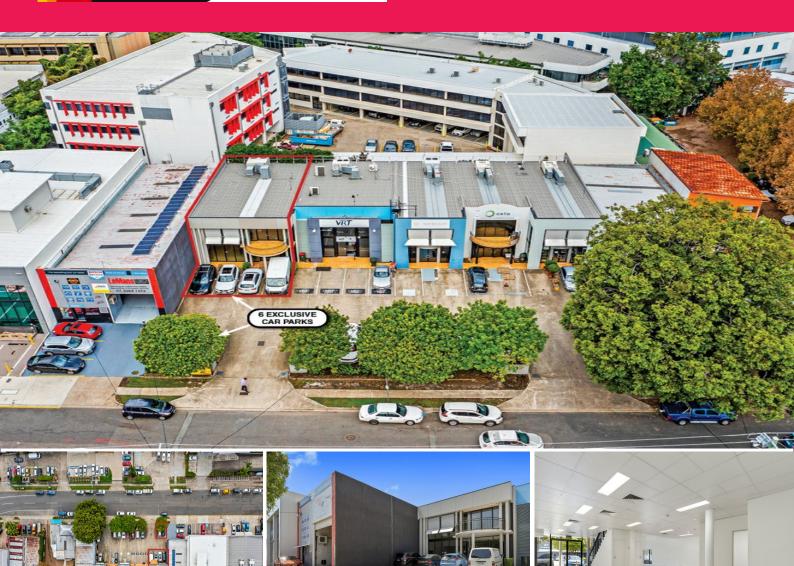

## 300sqm Office/Showroom With 6 Car Spaces

- \* 300sqm office/showroom split over 2 levels. Fully air-conditioned
- \* Double height void in reception area.
- \* Mainly open plan layout on ground floor, with vinyl flooring
- \* Partitioned offices and boardroom on first floor, and balcony
- \* Airconditioned throughout.
- \* Flexibility to reconfigure layout to suit a multitude of users.
- \* Abundance of natural light throughout.
- \* Exclusive courtyard at rear and front balcony
- \* Internal amenities and shower.
- \* 6 exclusive car spaces.

LEASE RATE: Contact Agent AVAILABLE SPACE: 300 sq

Offices

FOR LEASE

300sqm