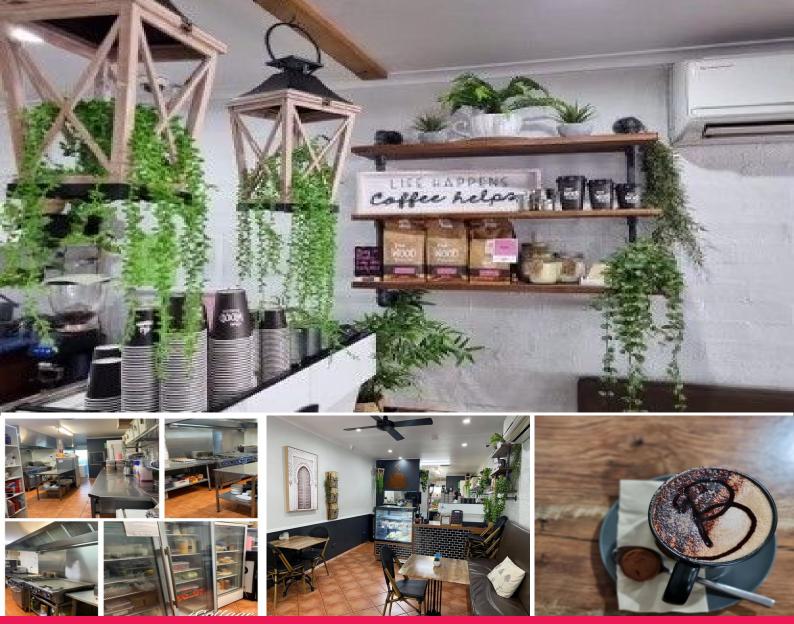

## Profitable Hawkesbury Cafe Reasonable Rent. In the heart of Windsor. (WIWO)

Phone enquiries - please quote property ID 28854.

This well-known iconic Cafe located in the heart of 'eat street' seats around 20 people inside and 20 people outside.

This is a WIWO offer.

The business offers the new owners the opportunity to continue trading in its current format or adapt to a new style and new trading hours.

Popular with locals and a must for travelers and visitors, The Cafe offers a breakfast and lunch menu with a spec