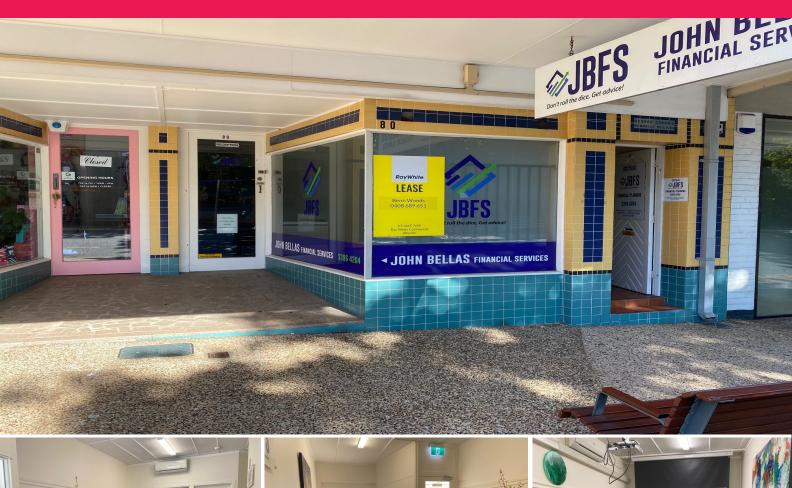

## 80 Florence Street, Wynnum QLD 4178

## **Character Office Space with Great Street Appeal**

Ray White Commercial Bayside is pleased to present 80 Florence Street, Wynnum for lease.

This 70sqm\* air-conditioned character building is fitted and ready for office or professional services use.

The premises consists of a reception area, air-conditioned boardroom, open plan office, and kitchenette. Amenities are shared and the property has 4 shared/common car parks.

Features include:

- 70sqm\* office/professional services space
- Great character feel
- Inviting reception ar

Offices FOR LEASE

70sqm

Benn Woods 0408689651 benn.woods@raywhite.com