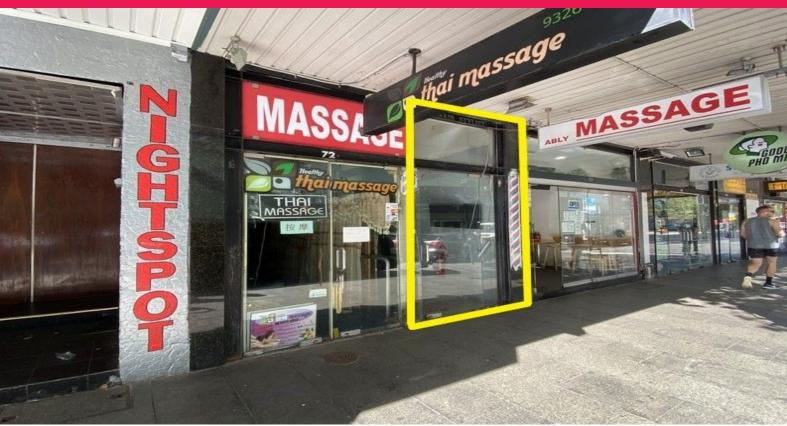

### **Affordable Shop Opposite Kings Cross Train Station!**

Gunning Real Estate is pleased to present this affordable shop situated across the road from Kings Cross train station entrance, Woolworths, KFC, and Hungry Jacks.

The shop features a full glass entrance for signage display, and an open plan layout with own internal sink.

#### KEY FEATURES:

- Internal area: 30sqm
- Access to toilets
- Air-conditioned
- Light box signage in place
- Suits many businesses

Retail

FOR LEASE

30sqm