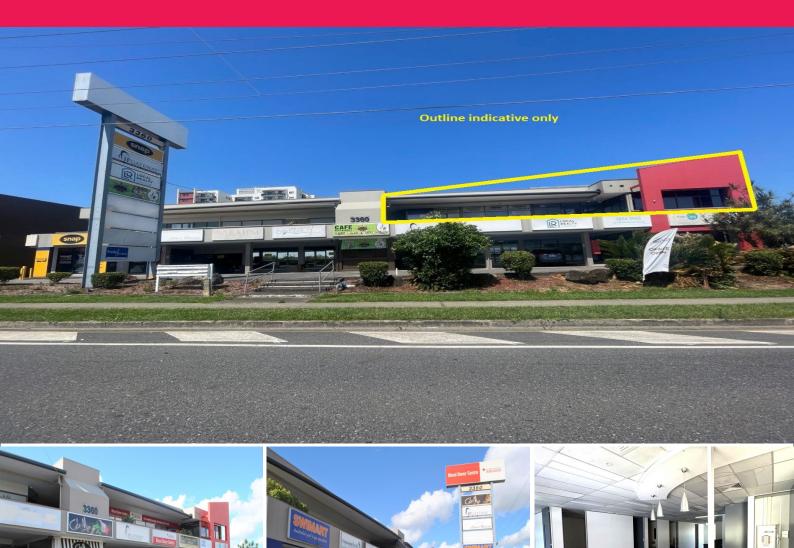

10/3360 Pacific Highway, Springwood QLD 4127

## CORPORATE OFFICE WITH M1 EXPOSURE - Areas available from 240m2 - 495m2\*

- ? Areas from 240m2\* to 495m2\*
- ? Total area 495m2\*
- ? Excellent exposure to Pacific Highway & M1
- ? Fascia and illuminated pylon signage available
- ? Disabled access
- ? Ducted Air-Conditioning throughout
- ? Huge on-site car parking
- ? Kitchenette
- ? Shared Male and Female on-site amenities
- ? Internet connection available
- ? Easy access to major arterial roads
- ? Minutes to Pacific Hi

Offices

FOR LEASE

495sqm