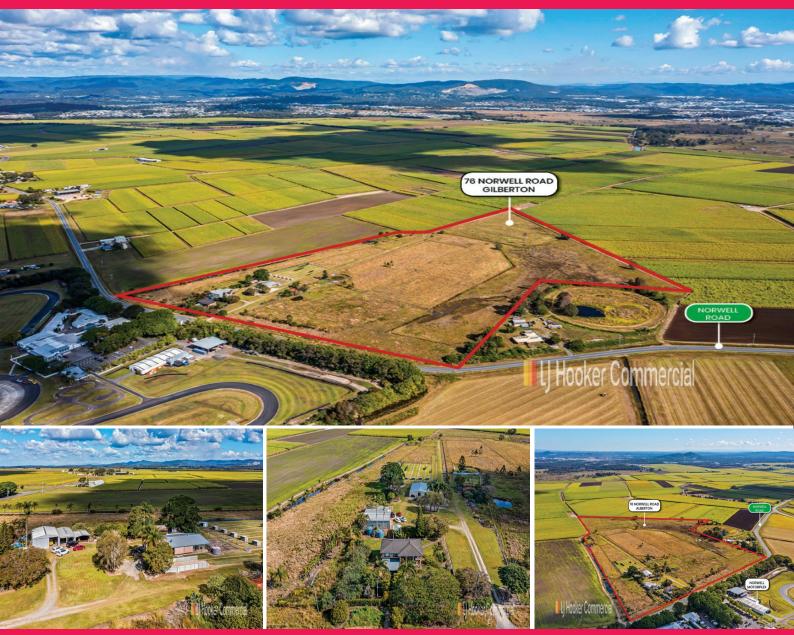

## 76 Norwell Road, Gilberton QLD 4208

## 15.4Ha (38 Acres) Virtually Flat Rural Land With House & Stables

- \* Rural Property 10 minutes from Yatala/M1
- \* Future Redevelopment Potential STCA
- \* Onsite irrigation channel
- \* Suitable for grazing or crops
- \* High set Brick home plus Sheds & Stables
- \* Near Level block with 343m frontage to Norwell Road
- \* Strategically positioned adjacent to the new Home of Queensland Harness Racing on Fischers Road
- \* See: https://statements.qld.gov.au/statements/96723

PRICE: Contact Marketing Agent LAND AREA: 154,000sqm

Gilberton is a rural lo

Development FOR SALE Contact John Barter

John Barter 0418 632 326 jbarter@ljhbrisbane.com.au