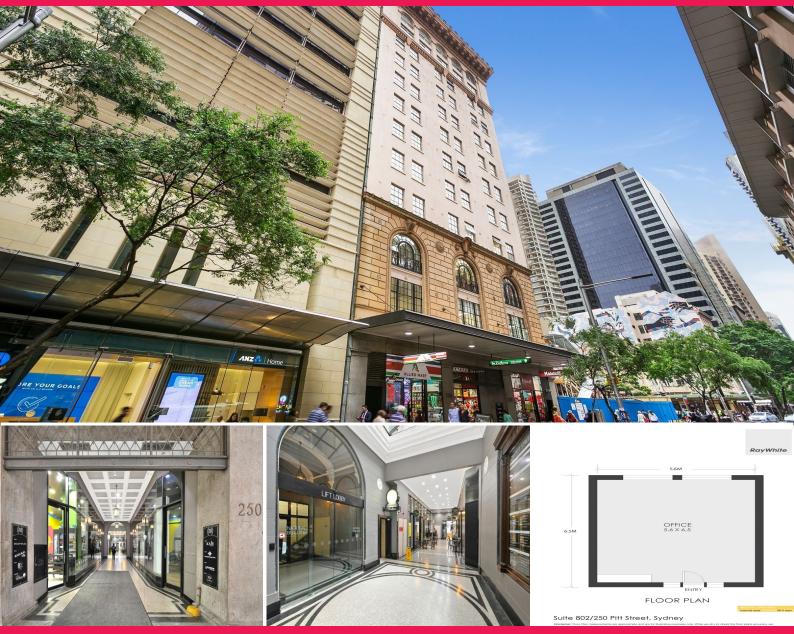

## 806/250 Pitt Street, Sydney NSW 2000

## Suite 802 & Suite 806/250 Pitt Street

250 Pitt Street is the heritage listed strata titled office building located adjacent to the ANZ Bank Centre & Pitt Street station construction project opposite The Galeries & Sydney Hilton circa. 2 minutes walk to Town Hall station, Queen Victoria Building and Pitt Street Mall.

- Strata office suites offered for sale, choose from either 26sqm or 35sqm
- Suite 802: 35sqm SOLD

- Suite 806: 26sqm - Rent \$1,787.50 per month gross incl. GST to 25 March 2023 plus a 1 year option

- Inspections by prior appointment only