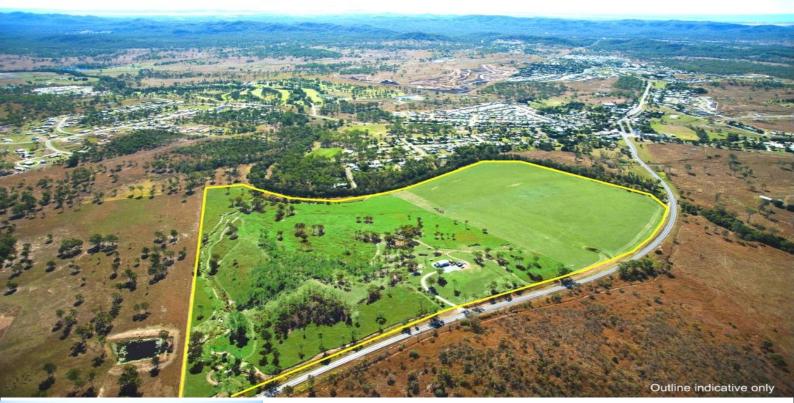

## 2320 Dawson Highway, Calliope QLD 4680

## 44 Lot Rural / Residential Site - Previously Approved

THE OPPORTUNITY EXISTS TO GET AHEAD OF THE NEXT BOOM

- ::: Earmarked for 44 rural / residential allotments (STCA)
- ::: Former approval documentation available, including Operational Works
- for first stage and external works
- ::: 42\* ha total site area
- ::: Chance to capitalise on new market cycle
- ::: Adjoining established residential area
- ::: Walking distance to schools, shops, post office, hotel
- ::: 15 min drive to Gladstone CBD and State Development Area