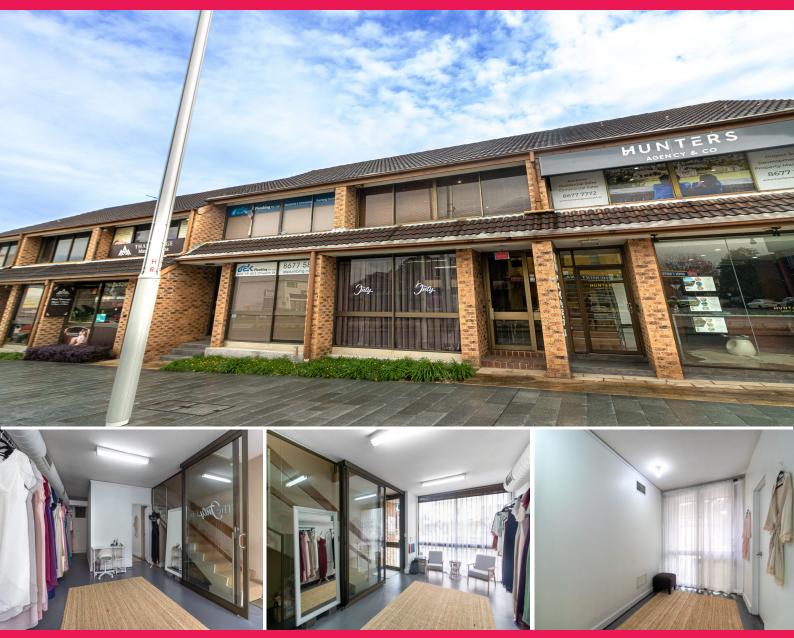

## Ground Floor/423a Church Street, Parramatta NSW 2150

## **Cost-Effective Ground Floor Office Space**

The property is in a heavy foot traffic corridor sector of Parramatta CBD, surrounded by restaurants and cafes, Coles, gyms, hotels and pubs. The property also benefits from easy vehicular access to Victoria Road, James Ruse Drive and the M2/M4 Motorways.

This ground floor suite offers a partial fit out, ducted air conditioning and plenty of natural light, all at a cost-effective price.

Features Include:

- On-site parking space
- High exposure retail frontage
- Convenient location
- Heavy foot traffic

Retail FOR LEASE

36sqm

Jayden Ayoub 0438635477 jayden.ayoub@rhc.com.au