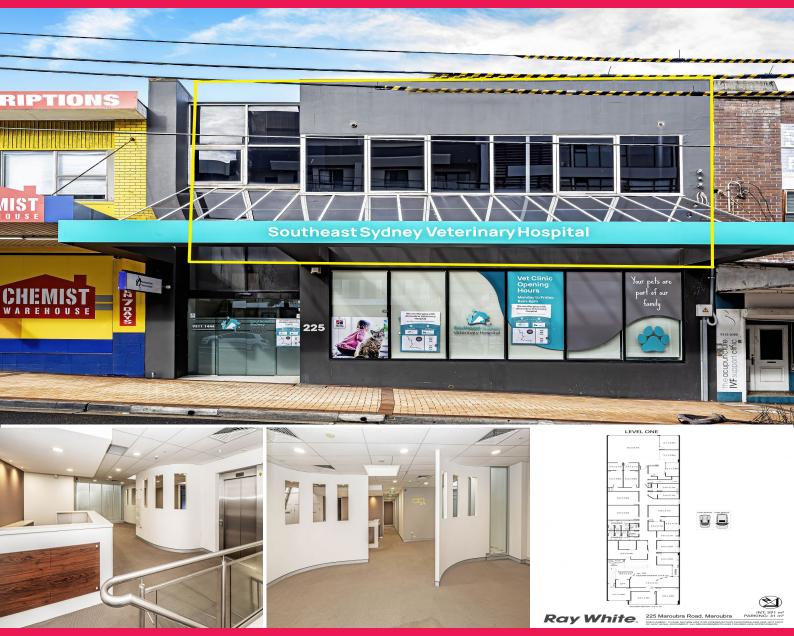

## Whole Floor Medical Or Professional Suite In Maroubra Junction

On the first floor of a small building fronting Maroubra Road, this expansive premises offers a great opportunity for medical or serviced offices. Previously utilised as an IVF clinic, take advantage of the current medical set-up or repurpose. With a fitness centre downstairs, there's existing foot traffic that will appeal to chiropractors, physios or other health service businesses. Just metres from the Pacific Square hub, it offers a highly accessible setting.

- 591sqm\* total internal north-facing premises
- Male/female/limited mobility accessible toilets
- Direct lift & stairway access from street level
- Ducted air-conditioning, CCTV, reception area

Offices
FOR LEASE
\$175,000pa + Outgoings + GST
591sqm