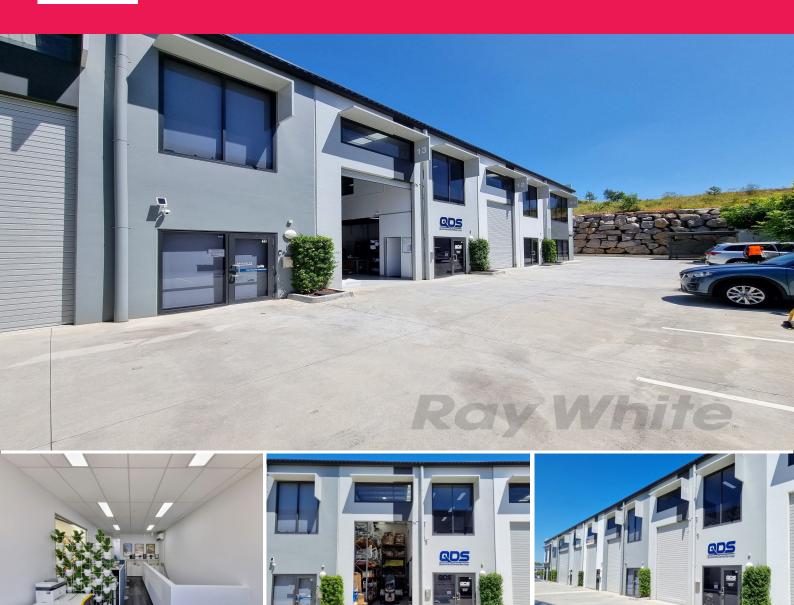

### **NEAR NEW MORNINGSIDE OFFICE/ WAREHOUSE**

- 157sqm\* fitted out office/ warehouse
- 108sqm\* fully sealed warehouse floor & painted walls
- 49sqm\* enclosed mezzanine office with suspended grid ceiling, LED lighting carpet etc.
- Split a/c units in both the office & warehouse
- Self-contained amenities on each level with a shower in the upstairs bathroom plus a shared disabled compliant toilet on-site
- Generous internal clearance & excellent natural light
- Dual entry via either glazing or container height electric roller door
- 3 dedicated car parking spaces
- Pallet racking and upstairs fridge included in sale
- Rare resale or leasing opportunity with all the hard work done!