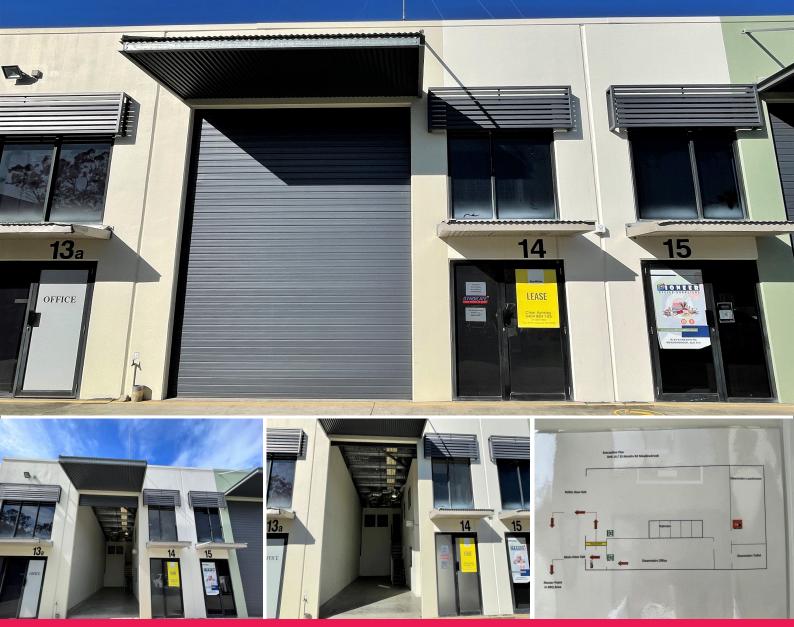

## 148m2\* Warehouse And Office Unit - An Absolute Must To Inspect

- \* Incl. 60m2\* of high bay warehouse area with insulated ceiling
- \* Incl. 88m2\* of air-conditioned office areas over two levels
- \* Concrete tilt panel construction for strength and security
- \* Very neat and tidy throughout office and warehouse areas
- \* Good internal height over 6 metres\* in the high bay area of the warehouse
- \* High bay motorised roller door with awning at the front
- \* Own toilet amenities, plus a air cond. Lunch room with kitchenette on the ground floor
- \* Secure gated complex with after-hours coded entry
- \* Connected to NBN with great speed of up to 100mpbs\*
- \* Bbq area in the common area for tenants to use

Please contact the list

Industrial

FOR LEASE

148sqm