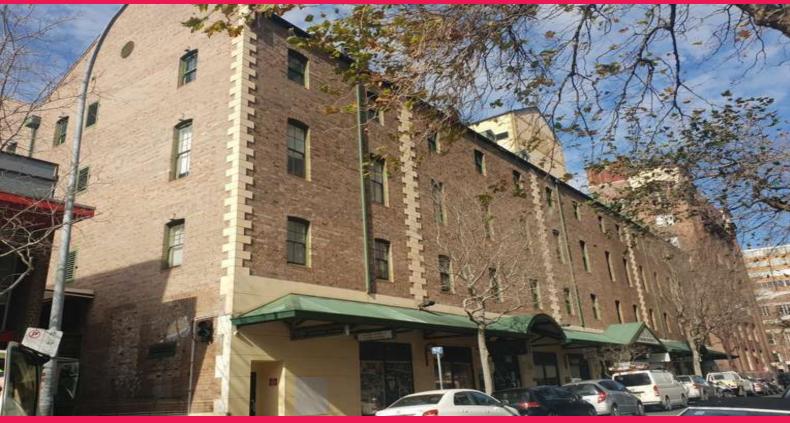

84 Mary Street is located between Foveaux and Albion Streets close to Central Station. This heritage property comprises of a six level commercial building constructed in the early 1900's to accommodate the warehouse needed by Tooheys.