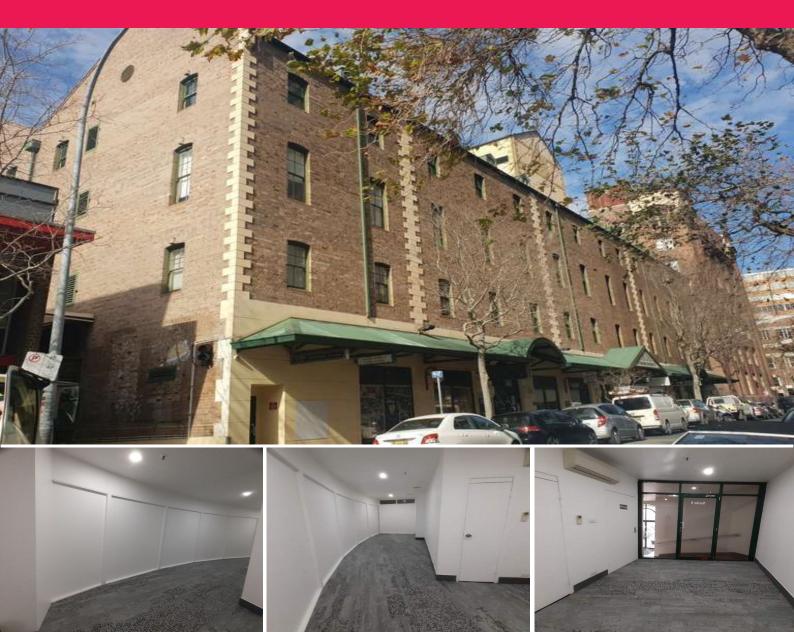

Level Ground/5/84 Mary Street, Surry Hills NSW 2010

## **Ground Floor Office in Surry Hills For Lease**

Great location in Surry Hills, with minutes walk from Central Station

- \* Approx. 24sqm
- \* Suitable for office use

84 Mary Street is located between Foveaux and Albion Streets close to Central Station. This heritage property comprises of a six level commercial building constructed in the early 1900's to accommodate the warehouse needed by Tooheys.

Please ring David 0492 929 791 for inspection.

Offices

FOR LEASE

\$1,000 plus GST pm

24sqm