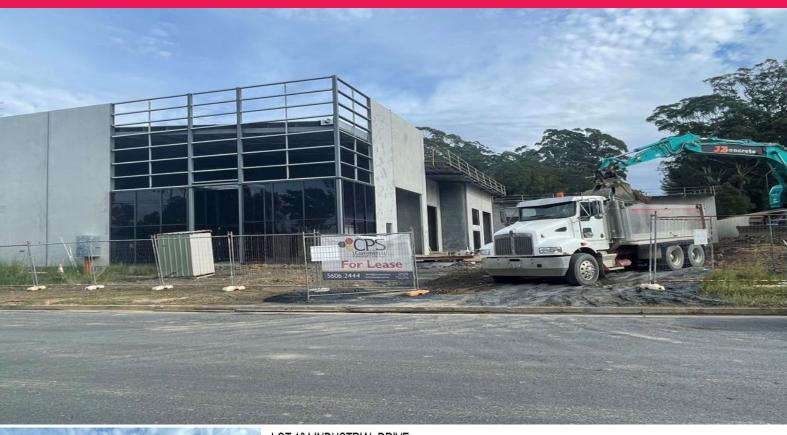

LOT 104 INDUSTRIAL DRIVE COFFS HARBOUR NSW 2450

## Brand new, high clearance industrial unit WITH SECURE YARD...

Unit 4 provides the added benefit of a secure rear yard - haven't seen that option on the market for a while, have you?

Dont miss out! This quality built unit wont last long...

If you have been looking for industrial units in Coffs Harbour - you will have noticed there are not many to choose from.

Providing clear span, high internal clearance with wide, electric high-clearance roller door and glazed pedestrian access doors.