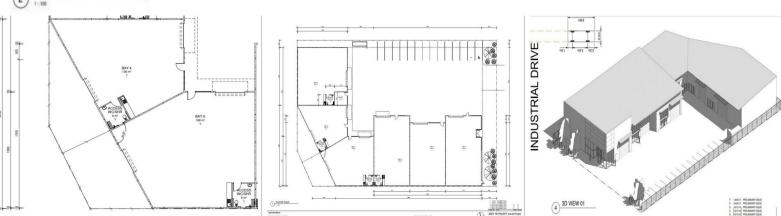

## High Clearance Unit In Popular Estate - Less than 900m from Pacific Highway...

Unit 4 enjoys the benefit of a concreted rear yard and dedicated parking bays.

Modern, high clearance clear span unit with high and wide electric roller door and generous glazed frontage provides the perfect mix of design for your business to maximise

The complex provides generous off-street parking provisions with wide driveway and good turning space for vehicles\*

Located in the popular

Industrial FOR LEASE

188sqm