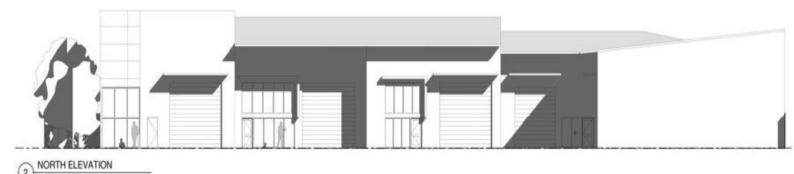

## High Clearance Unit In Popular Estate - Less than 900m from Pacific Highway...

Unit 4 enjoys the benefit of a concreted rear yard and dedicated parking bays.

Modern, high clearance clear span unit with high and wide electric roller door and generous glazed frontage provides the perfect mix of design for your business to maximise

The complex provides generous off-street parking provisions with wide driveway and good turning space for vehicles\*

Located in the popular

Industrial FOR LEASE

188sqm