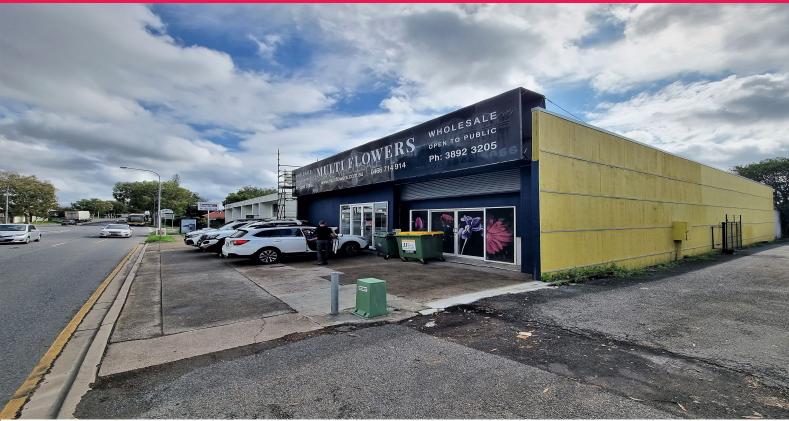

## Ray White.

47 Sherwood Road, Rocklea QLD 4106

## UNBELIEVABLE SHERWOOD ROAD EXPOSURE

Located on Sherwood Road this property benefits from outstanding exposure as well as great access to major transport roads including lpswich Road and the Ipswich Motorway. The property is within close proximity to the Brisbane Markets and has excellent access to local amenity.

Key features include:

- Refurbish & Reposition
- Cold Room & Air Conditioned Space
- Rare Offering on Major Road
- 197sqm\* Existing showroom & office
- 213sqm\* Rear temperature controlled production area with 75sqm\* of cold room
- 71sqm\* bonus semi-enc

Industrial FOR LEASE

410sqm