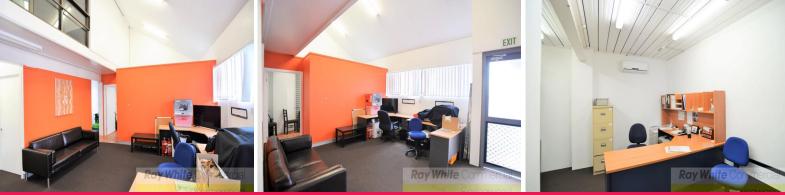

## Office In The Heart Of Springwood

- ? Total area 160m2\*
- ? Air-conditioned office/retail
- ? Generous entry reception area
- ? 2 Partitioned ground floor offices
- ? Large air-conditioned upstairs boardroom/meeting room
- ? Great natural lighting through out
- ? Internal kitchenette/lunch room
- ? Private Male and Female amenities
- ? Ample onsite parking for staff and visitors
- ? Large rear covered court yard area
- ? Short walk to Centro Shopping Centre and local cafes
- ? Close to Springwood bus exchange
- ? Just minutes from the M1 on/off ramps

Offices FOR LEASE

160sqm