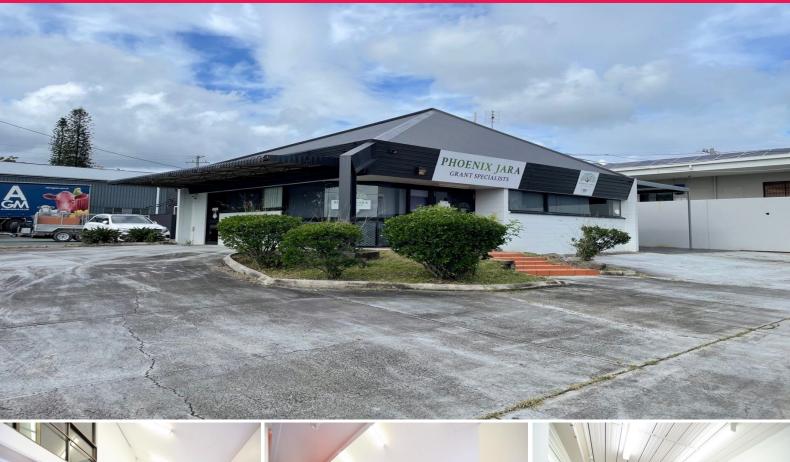

## 2/9-11 Carol Av., Springwood QLD 4127

## Office In The Heart Of Springwood

- ? Total area 160m2\*
- ? Air-conditioned office/retail
- ? Generous entry reception area
- ? 2 Partitioned ground floor offices
- ? Large air-conditioned upstairs boardroom/meeting room
- ? Great natural lighting through out
- ? Internal kitchenette/lunch room
- ? Private Male and Female amenities
- ? Ample onsite parking for staff and visitors
- ? Large rear covered court yard area
- ? Short walk to Centro Shopping Centre and local cafes
- ? Close to Springwood bus exchange
- ? Just minutes from the M1 on/off ramps

Offices FOR LEASE

160sqm