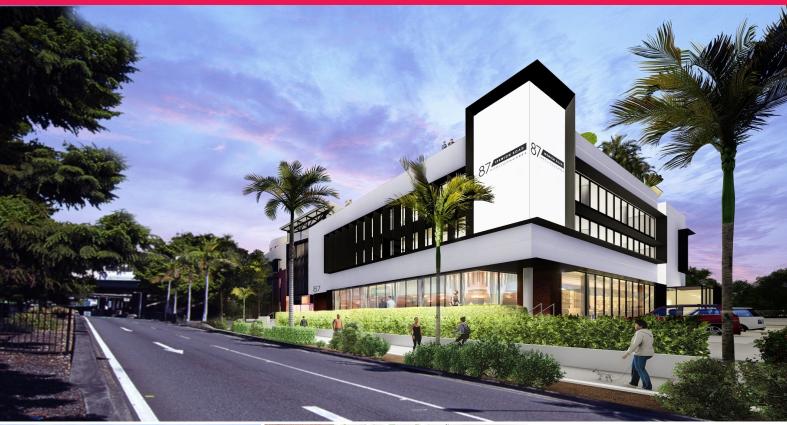

## Office & Medical for Lease or Sale (Capable of Strata Title)

87 Ipswich Road Woolloongabba is a high quality modern office building offering large floor plates and exceptional car parking. The building comprises 3 storeys of office accommodation, a large roof terrace, one level of basement parking, and external on grade parking.

## Features:

- Large building floor plates 1500 to 1900 sqm
- Existing High Quality Adaptable Commercial Office Fitout
- Superior staff and visitors parking (133 1 per 42sqm)
- Convenient public transport bus (Woolloongabba busway) and rail (Park Road Station)  $\,$
- New end of trip facilities
- Rooftop Terrace