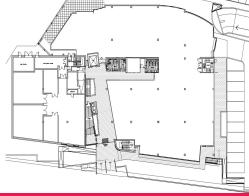

## Features:

- Large building floor plates 1500 to 1900 sqm
- Existing High Quality Adaptable Commercial Office Fitout
- Superior staff and visitors parking (133 1 per 42sqm)
- Convenient public transport bus (Woolloongabba busway) and rail (Park Road Station)  $\,$
- New end of trip facilities
- Rooftop Terrace