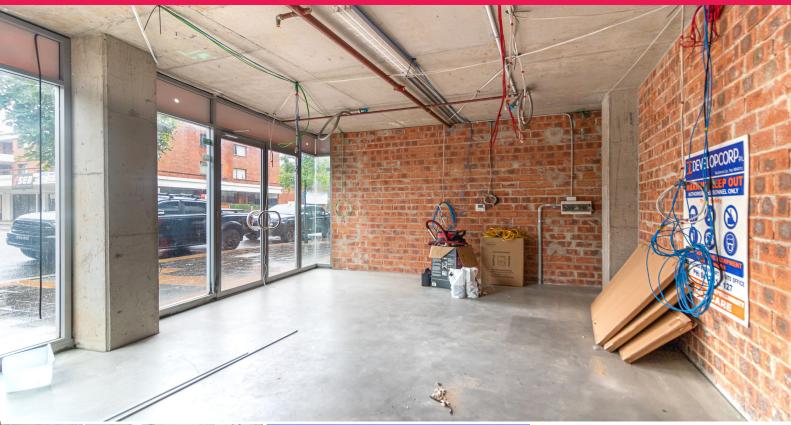

## **Cost Effective Ground Floor Space**

The property is located directly next to Parramatta River (100m\*). Situated in close proximity to Parramatta Wharf (550m\*), Parramatta Railway Station (1.2km\*) & Parramatta Westfield Shopping Centre (1.2km\*). Conveniently located between Victoria Road (1km\*), Great Western Highway (2km\*) & M4 Motorway (4km).

Features Include:

- ? Flexible lease terms
- ? Abundance of natural light
- ? Immediate occupation
- ? High exposure

Retail FOR LEASE Contact Agent 30sqm

Raine&Horne. Commercial

Jayden Ayoub

0438635477 jayden.ayoub@rhc.com.au