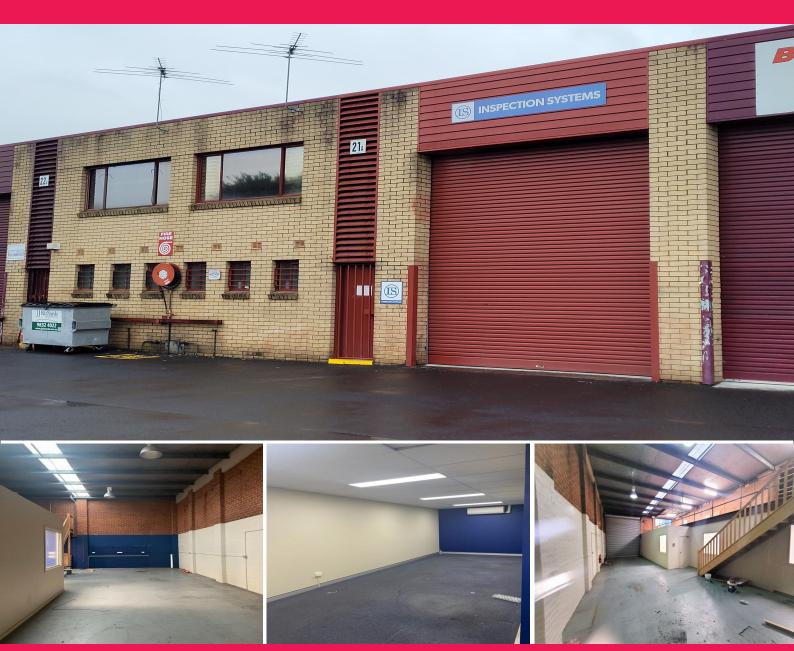

## 21a/4 Louise Avenue, Ingleburn NSW 2565

## Functional Industrial Unit With Well Appointed Office Space & Mezzanine Storage

The subject property is located on Louise Avenue, which is easily accessed via Stanley Road, within the well-established Ingleburn Industrial Precinct. Excellent access to the M5 & M7 Motorways is provided via the Brooks Road on-ramp and is close to all essential services of the Ingleburn CBD and is within walking distance to Ingleburn Railway Station.

? Unit 21a - 125m?\* total area

- ? Single roller shutter door access
- ? Well-presented ground level offices
- ? Ample on site car parking
- ? Available to occupy n

Industrial FOR LEASE

125sqm

Connor O\'Neil 0415888034 connor.oneil@rhc.com.au Maria Agostino 0413133899 Maria.Agostino@rhc.com.au